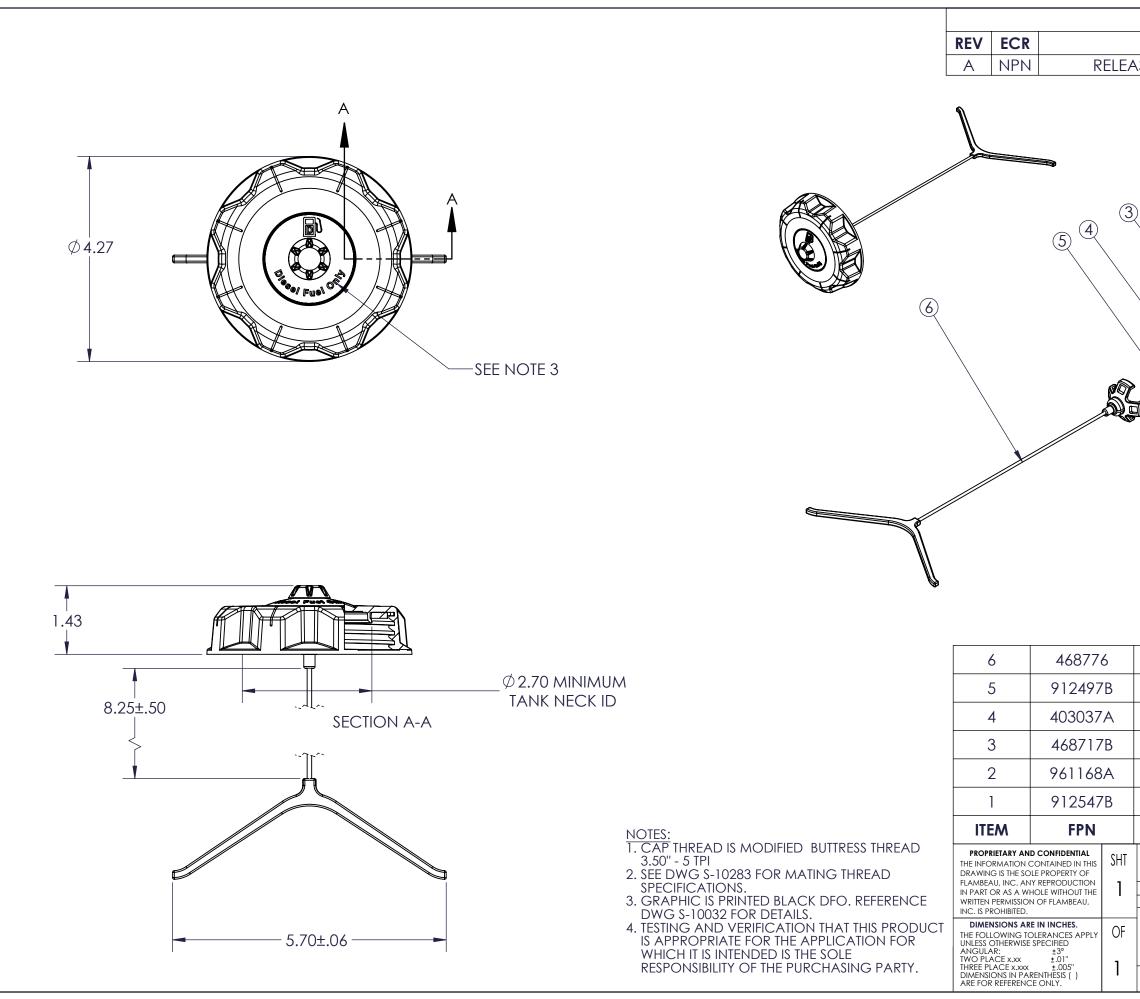

|             | RE                                                                                                                           | VISIONS                                                                                   |                                                                        |                    |                          |
|-------------|------------------------------------------------------------------------------------------------------------------------------|-------------------------------------------------------------------------------------------|------------------------------------------------------------------------|--------------------|--------------------------|
| DESCRIPTION |                                                                                                                              | DATE                                                                                      | BY                                                                     | APR                |                          |
| <u>-</u> A  | ised for b                                                                                                                   | RODUCTION                                                                                 | 5-15-13                                                                | ANA                | PSB                      |
|             |                                                                                                                              |                                                                                           |                                                                        |                    |                          |
|             |                                                                                                                              |                                                                                           |                                                                        |                    |                          |
|             | S-10369                                                                                                                      | TETHE                                                                                     | 2                                                                      |                    | 1                        |
|             | S-10369<br>S-10011                                                                                                           | TETHE                                                                                     |                                                                        |                    | 1                        |
|             |                                                                                                                              |                                                                                           | ER                                                                     | /E                 |                          |
|             | S-10011                                                                                                                      | RETAIN                                                                                    | ER<br>IBO VALV                                                         | /E                 | 1                        |
|             | S-10011<br>403037A                                                                                                           | RETAIN<br>DUCKBILL COM                                                                    | ER<br>IBO VALV                                                         | /E                 | 1                        |
|             | S-10011<br>403037A<br>B9370                                                                                                  | RETAIN<br>DUCKBILL COM<br>GASKE                                                           | ER<br>.BO VALV<br>ET                                                   | /E                 | 1                        |
|             | S-10011<br>403037A<br>B9370<br>S-10037                                                                                       | RETAIN<br>DUCKBILL COM<br>GASKE<br>CAP                                                    | ER<br>IBO VALV<br>ET<br>JARD                                           | /E                 | 1<br>1<br>1<br>1         |
| T           | S-10011<br>403037A<br>B9370<br>S-10037<br>912547B<br><b>DWG #</b><br>SCALE: 1:2<br>MOLD NO: 470                              | RETAINI<br>DUCKBILL COM<br>GASKE<br>CAP<br>SPLASH GU<br>DESCRIPT<br>FLAMBEA<br>BFI NO: NA | ER<br>BO VALV<br>T<br>JARD<br>TION<br>U, INC                           |                    | 1<br>1<br>1<br>1<br>QTY. |
| T           | S-10011<br>403037A<br>B9370<br>S-10037<br>912547B<br><b>DWG #</b><br>SCALE: 1:2<br>MOLD NO: 470<br>DESCRIPTION:<br>3.50" TOP | RETAINI<br>DUCKBILL COM<br>GASKE<br>CAP<br>SPLASH GU<br>DESCRIPT<br>FLAMBEA<br>BFI NO: NA | ER<br>BO VALV<br>T<br>JARD<br>TION<br>U, INC<br>DRAWN BY: AI<br>PN: 08 | NA DATE<br>80191AE | 1<br>1<br>1<br>1<br>QTY. |